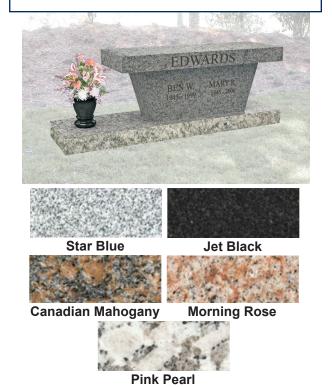

### SD-052-1 \*Preferred\* 2 URN CAPACITY

Available Colors: Star Blue, American Black, Jet Black, Canadian Mahogany, Morning Rose, Pink Pearl Approximately 56-84 Days for Delivery for Colors Listed