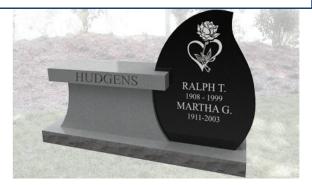

# **SD-051-2** \**Preferred*\* 2 URN CAPACITY

Available Colors: Star Blue, American Black, Jet Black, Canadian Mahogany, Morning Rose, Pink Pearl Approximately 56-84 Days for Delivery for Colors Listed