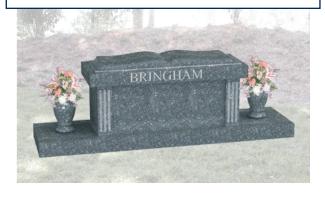

#### SD-034 \*Premium\* **4 URN CAPACITY**

Available Colors: Import Gray, Butterfly Blue, Absolute Black, India Red, Blue Pearl, India Mahogany Approximately 110-180 Days for Delivery for Colors Listed

#### SD-925 \*Premium\* **4 URN CAPACITY**

Available Colors: Import Gray, Butterfly Blue, Absolute Black, India Red, Blue Pearl, India Mahogany Approximately 110-180 Days for Delivery for Colors Listed