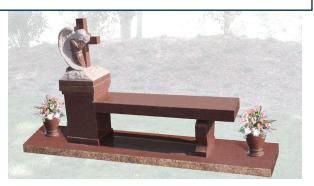

#### **SD-056** \*Premium\* **2 URN CAPACITY**

Available Colors: Import Gray, Butterfly Blue, Absolute Black, India Red, Blue Pearl, India Mahogany Approximately 110-180 Days for Delivery for Colors Listed