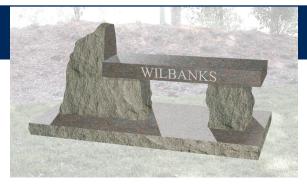

### Cremation Bench

**SD-003** \*Preferred\* **4 URN CAPACITY** Available Colors: Import Gray, Absolute Black,

Butterfly Blue, India Red Approximately 56-84 Days for Delivery for Colors Listed

Approximately 56-84 Days for Delivery for Colors Listed