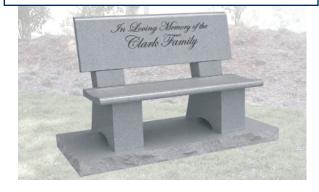

## Remembrance...

A meaningful way to provide a place of tranquility to visit & remember your loved one.

An elegant cremation memorial bench is perfect for your family estate.

Cremation benches may be engraved with beautiful carvings or etchings, along with your personalized information.